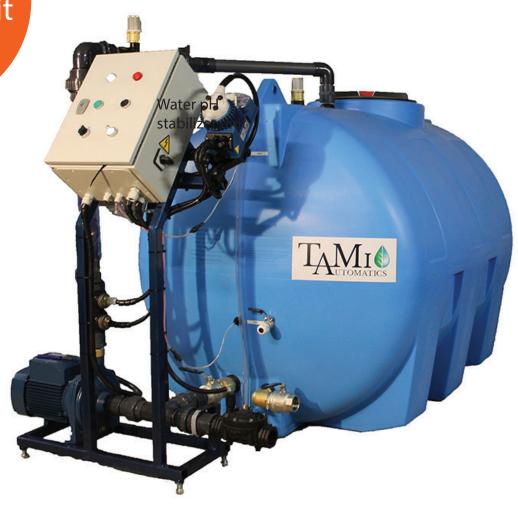

Water pH stabilizer unit

- We will make the device according to your need.
- Removal of bicarbonate from water and maintaining desired pH level.
- Stand alone unit with built in process computer, circulation and delivery pumps.
- Automatic switching from incoming water to recirculation water.
- Unit is designed for pre-pH control of the fertilizer dosing unit.
- Unit helps to minimize clogging of irrigation systems.
- Less precipitation in the substrate.
- Better plant growth and root environment.
- Acid dosing and maximized aeration in one system.