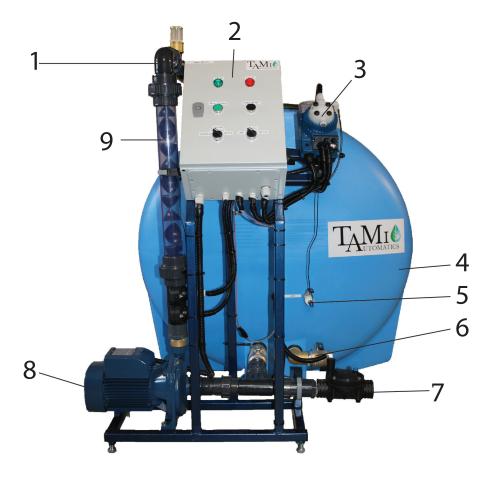

Plant deficiency guide

- 1. Aeration venturi
- 2. Panel LED indicator lights for water-, acid controller alarms and water inlet indication and control modules
- 3. Acid dosing pump
- 4. Tank \*
- 5. pH probe
- 6. Water outlet \*\*
- 7. Automatic inlet untreated water solenoid valve
- 8. Circulation pump
- 9. Water mixing unit for proper acid/air/water mixing.
  - \* Tank size depends water consumption
  - \*\* We are offering processed water outlet pump