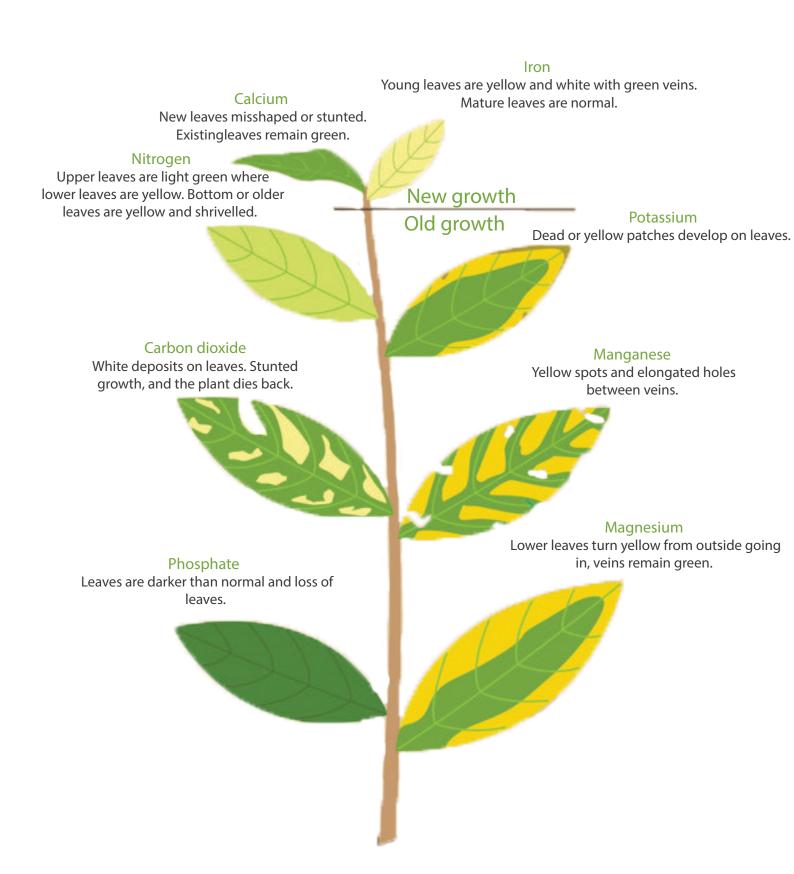

Plant deficiency guide

- 1. Aeration venturi
- 2. Panel LED indicator lights for water-, acid controller alarms and water inlet indication and control modules
- 3. Acid dosing pump
- 4. Tank \*
- 5. pH probe
- 6. Water outlet \*\*
- 7. Automatic inlet untreated water solenoid valve
- 8. Circulation pump
- 9. Water mixing unit for proper acid/air/water mixing.
  - \* Tank size depends water consumption
  - \*\* We are offering processed water outlet pump