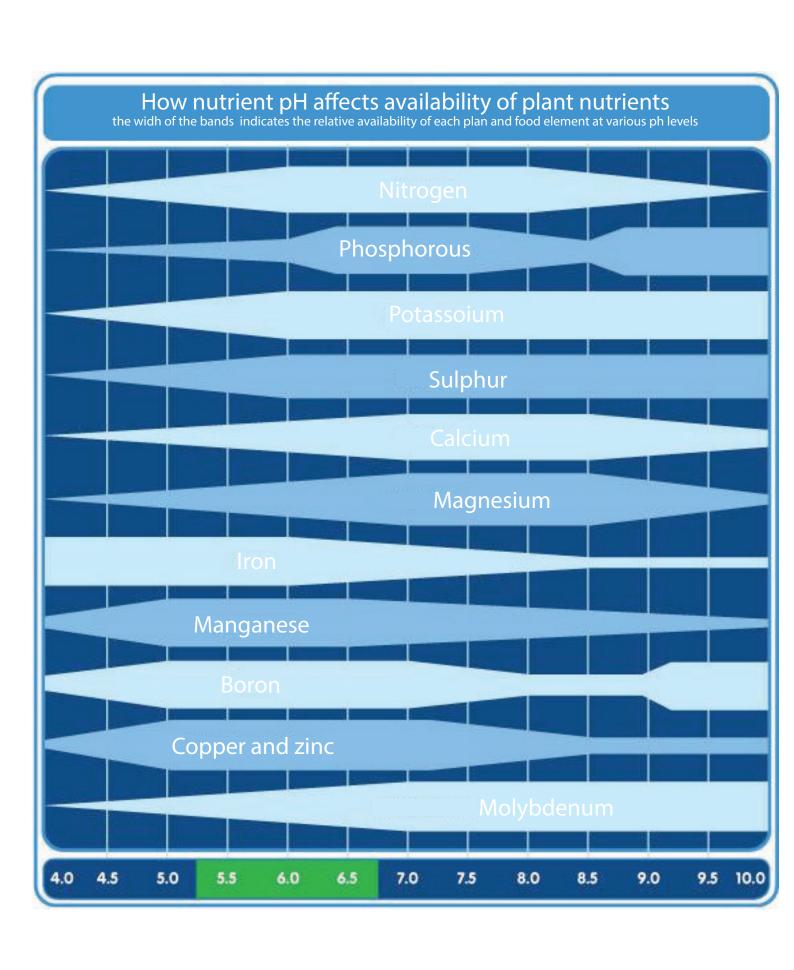

Water pH stabilizer unit

- We will make the device according to your need.
- Removal of bicarbonate from water and maintaining desired pH level.
- Stand alone unit with built in process computer, circulation and delivery pumps.
- Automatic switching from incoming water to recirculation water.
- Unit is designed for pre-pH control of the fertilizer dosing unit.
- Unit helps to minimize clogging of irrigation systems.
- Less precipitation in the substrate.
- Better plant growth and root environment.
- Acid dosing and maximized aeration in one system.